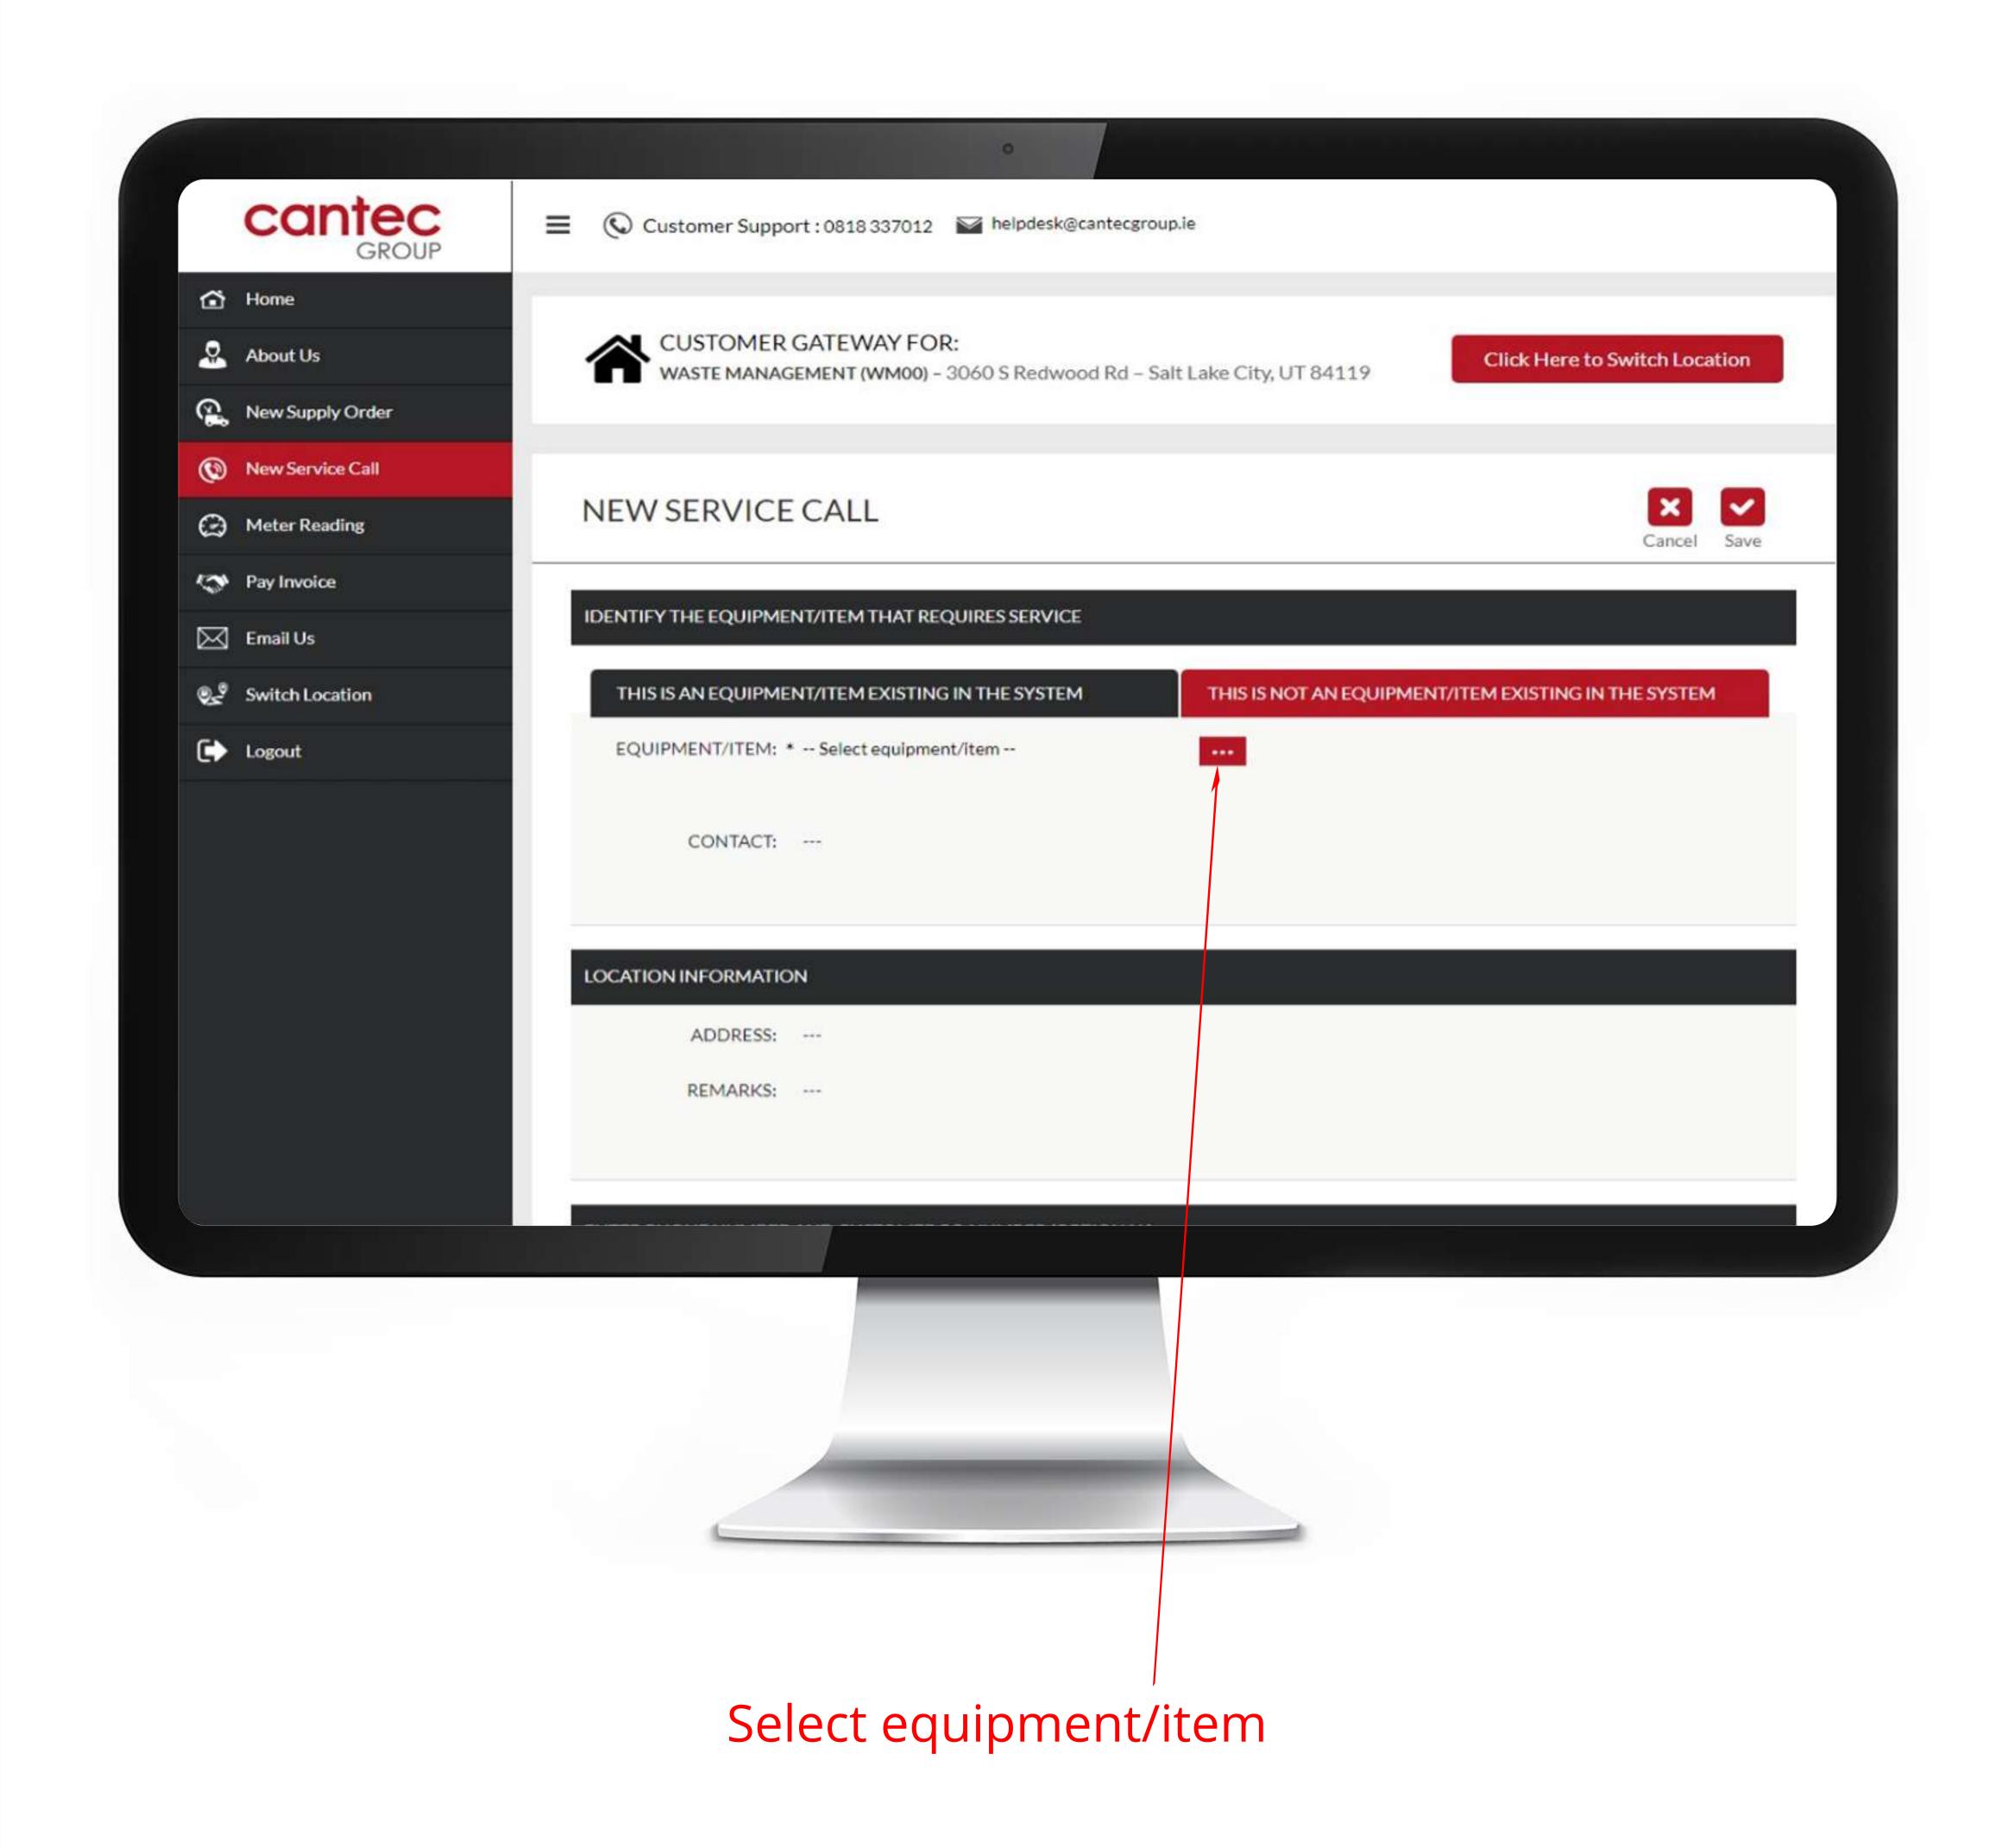

→ 1.3) Select Equipment/ Item that needs service: On the Service Call screen, click on --Select equipment/ item-- to choose the equipment that needs service.

• 1.4 Click the equipment that needs service: On the Select Equipment screen, click on the equipment that needs service.