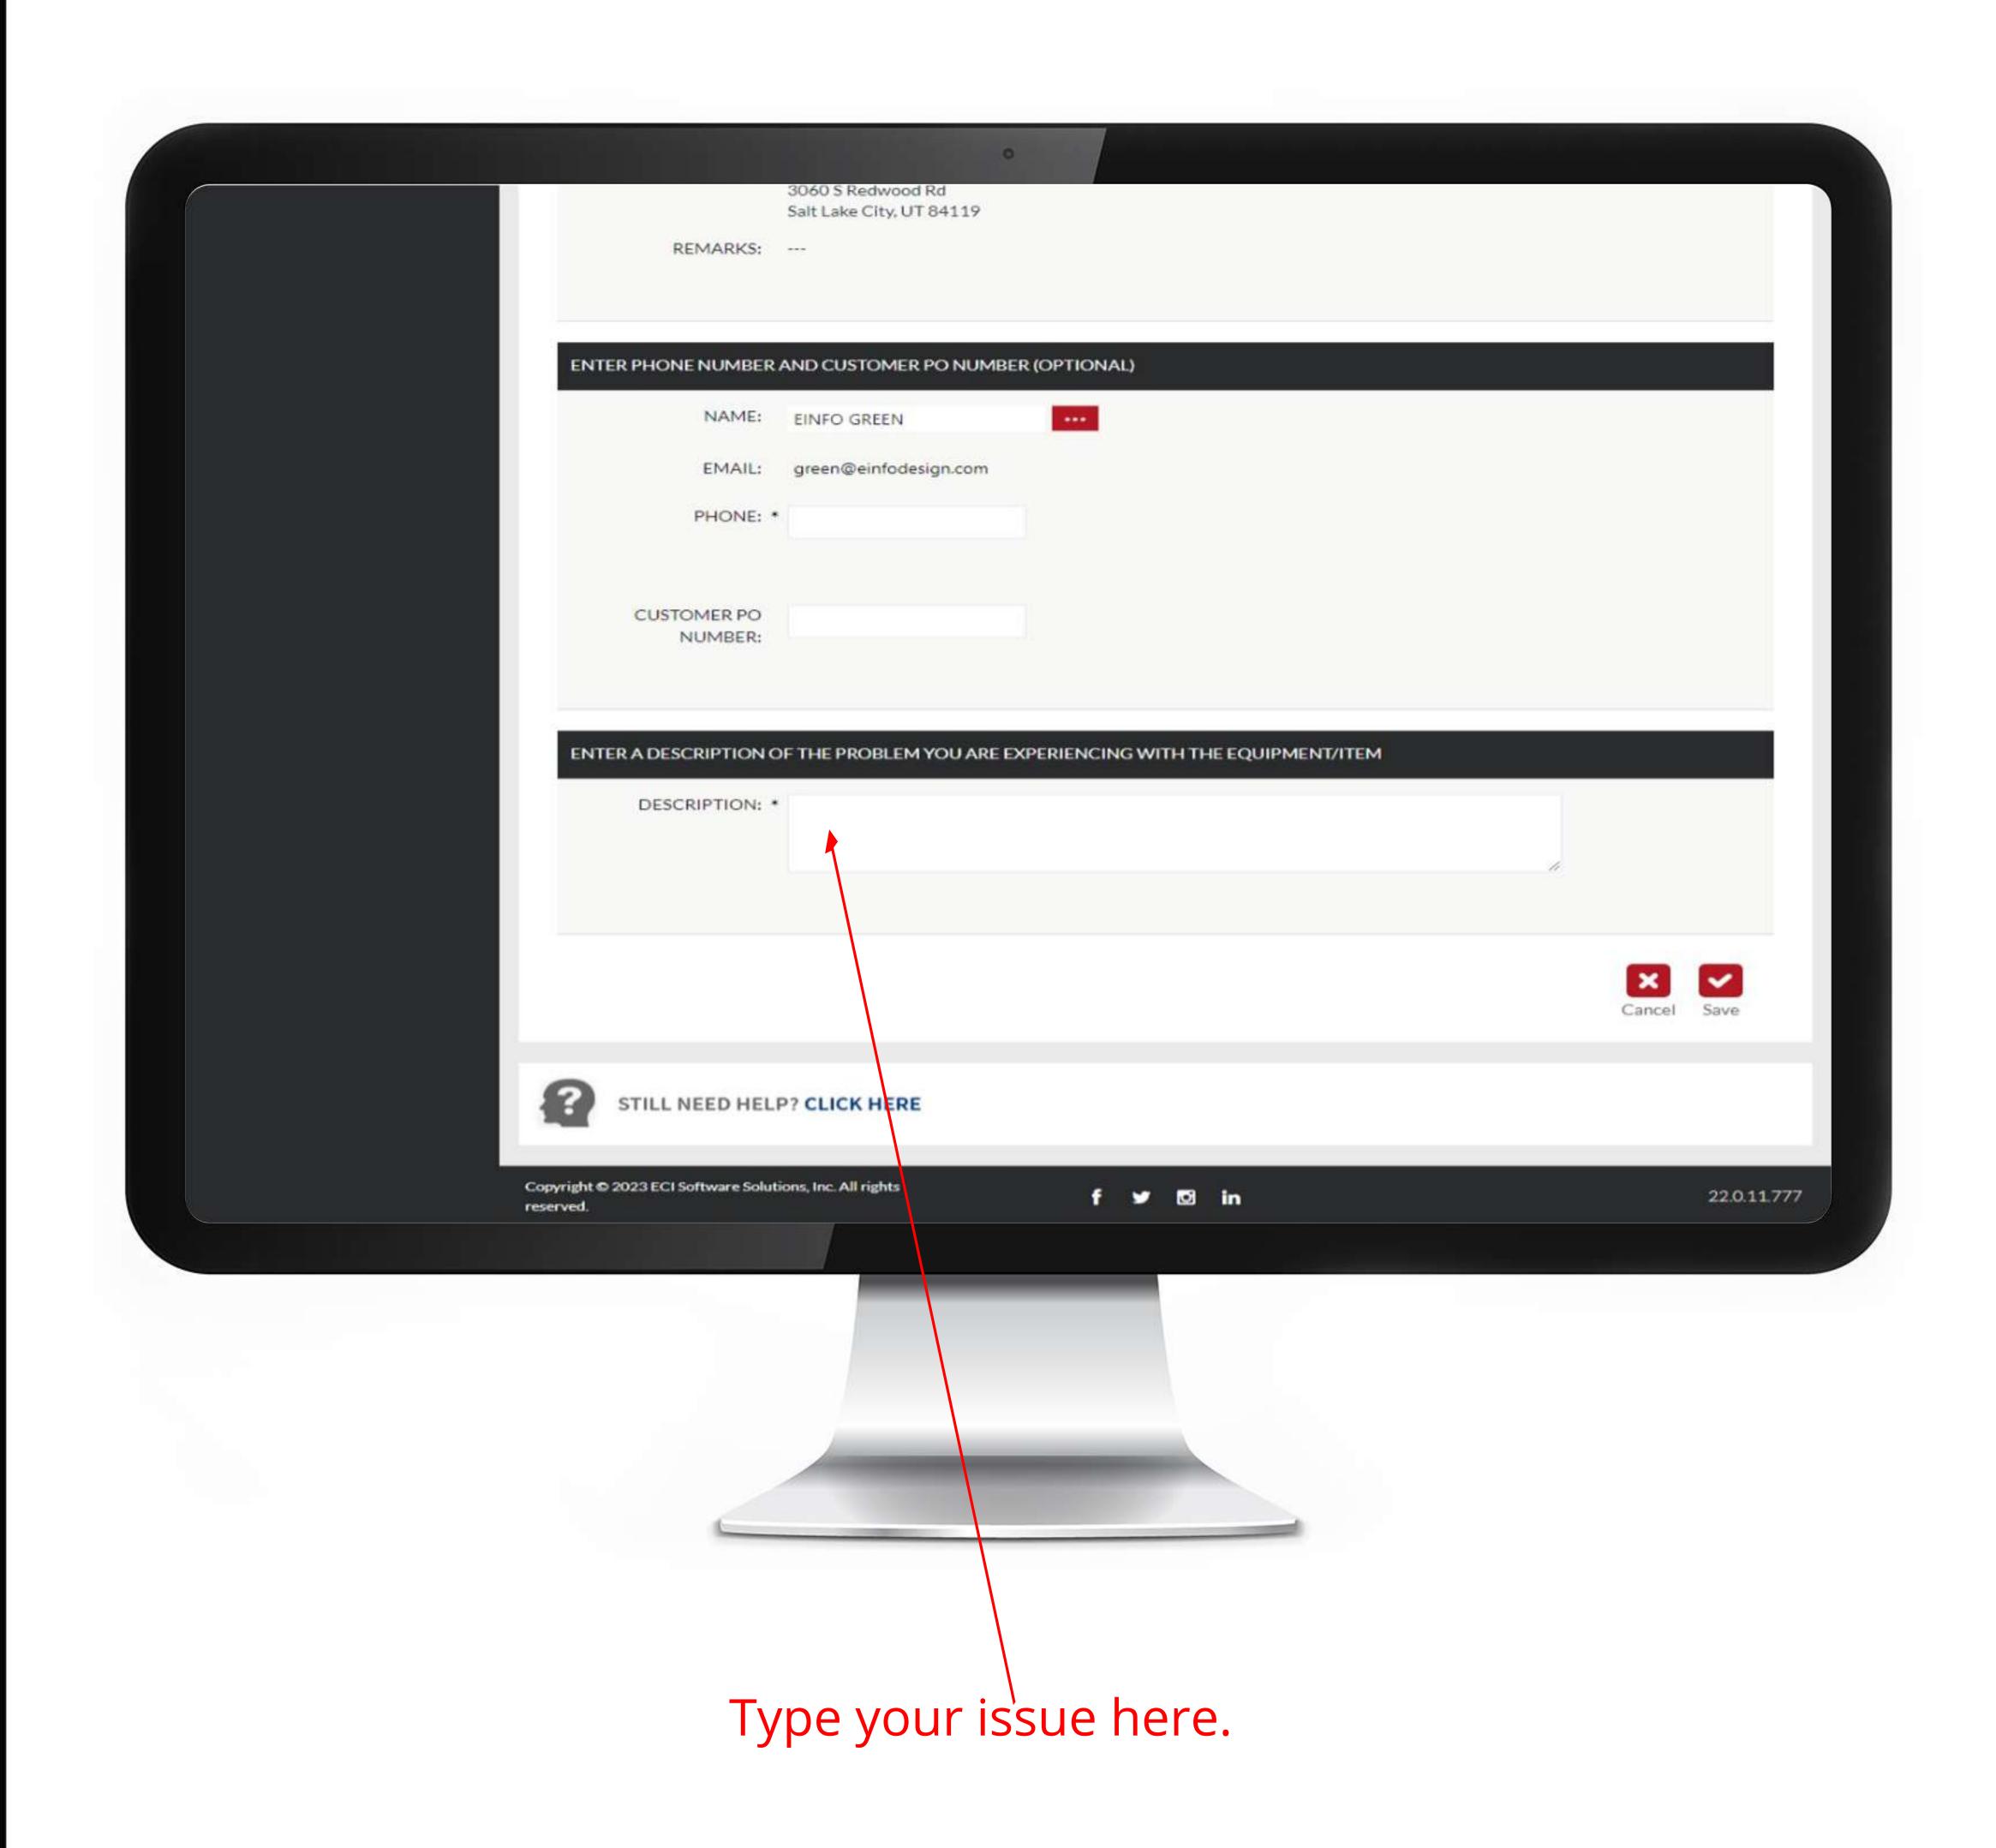

Click the equipment that needs service

1.5) Enter Description: Enter the issue you are having in the Description box.

1.6) Click Save :- Click the Save button to submit your Service Call.

Service Call Completed