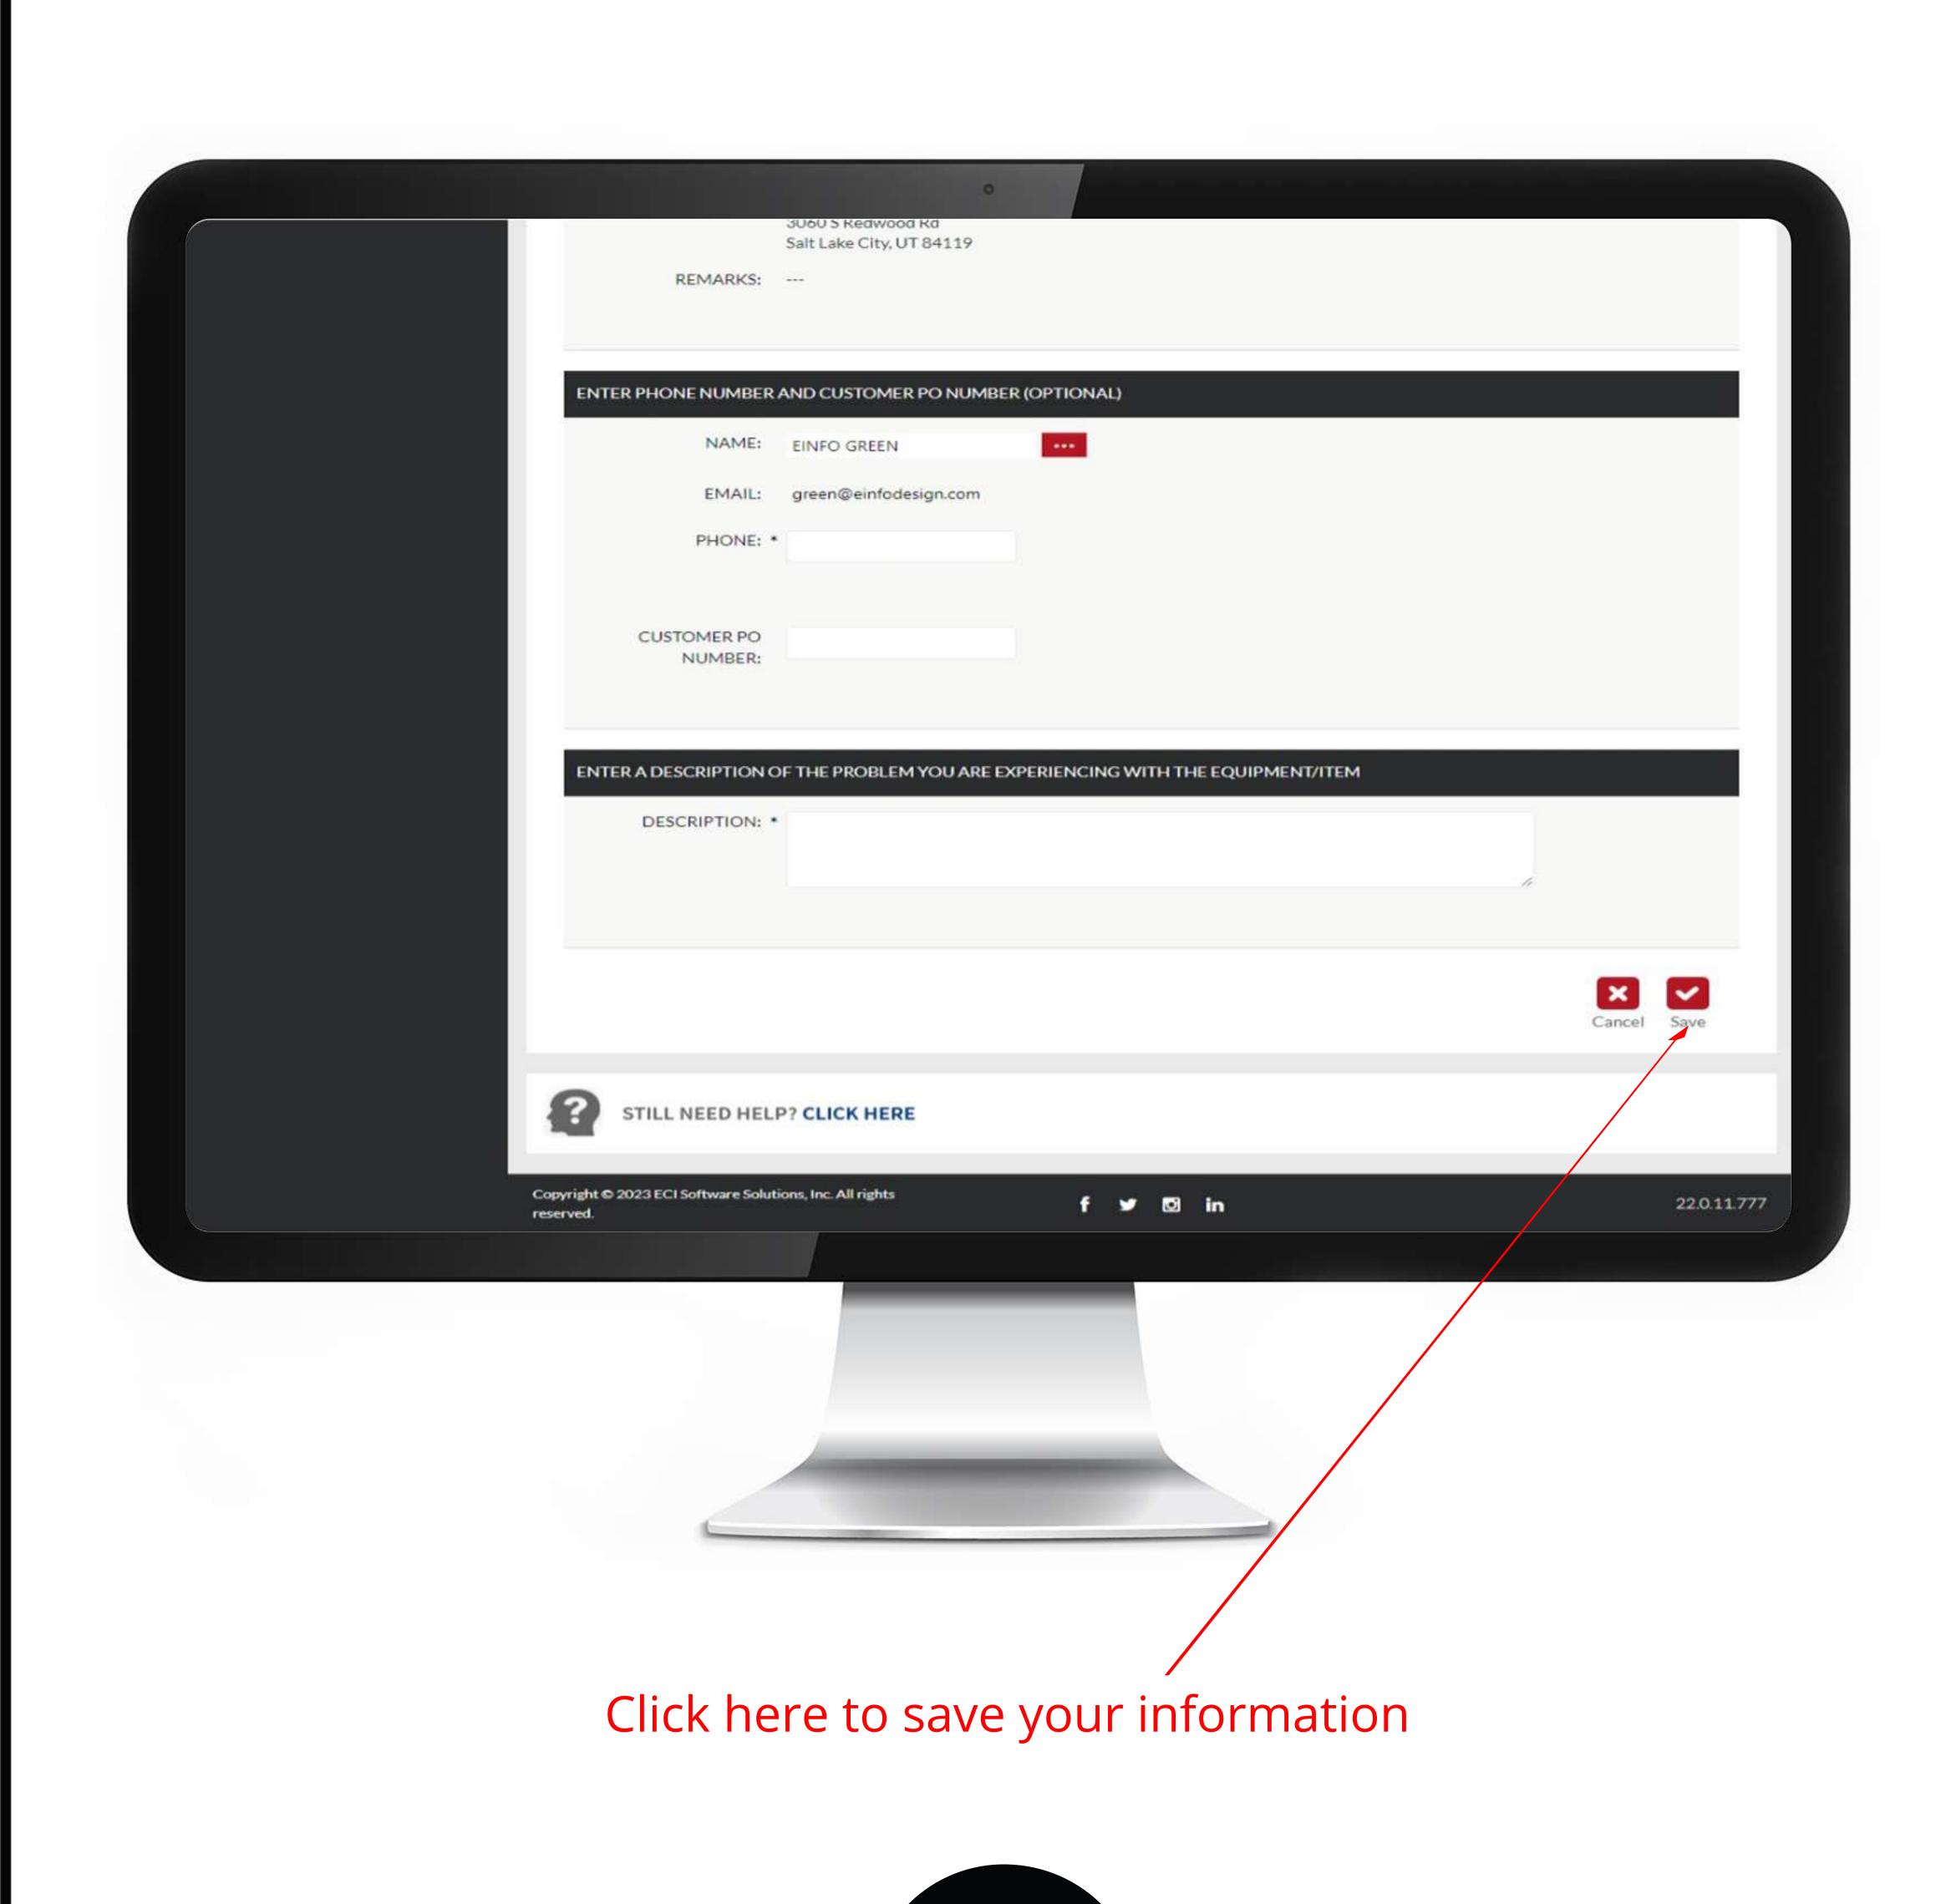

Click the equipment that needs service

1.5) Enter Description: Enter the issue you are having in the Description box.

1.6) Click Save :- Click the Save button to submit your Service Call.

Service Call Completed