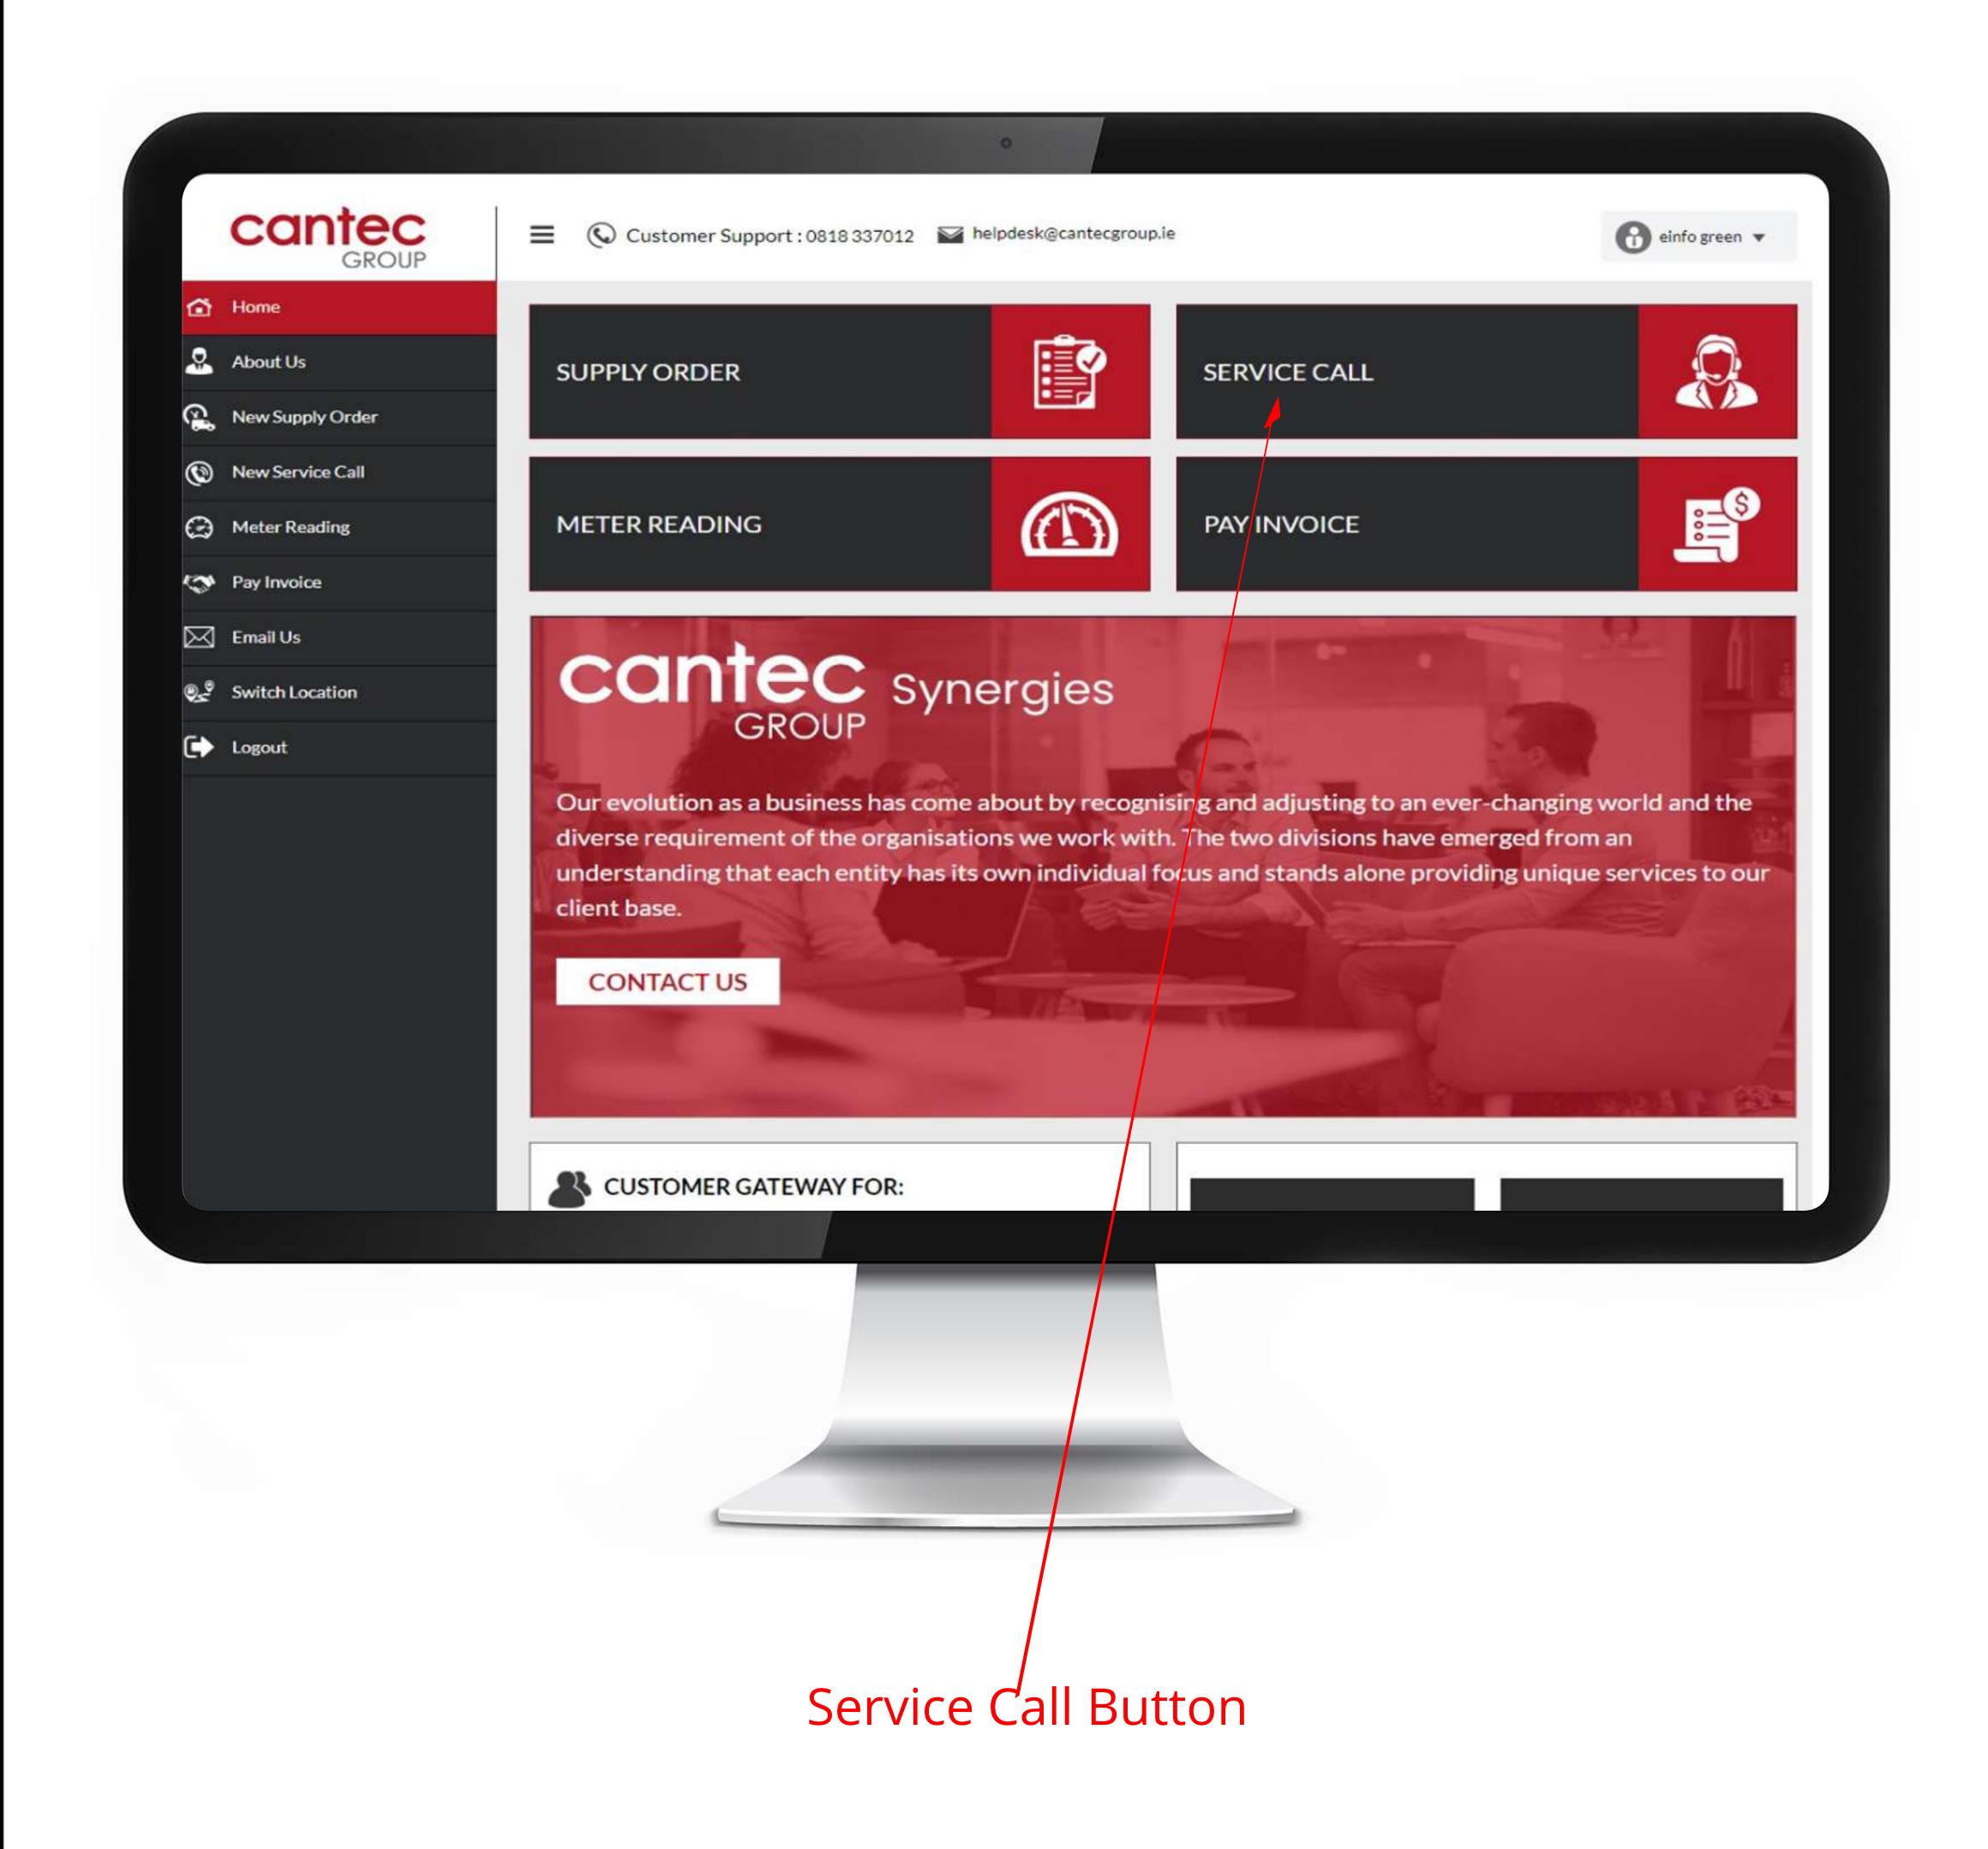

## 1. How to Place a Service Call:

1.1) Login: On the login screen, enter your Username and Password. Click the Log in button.

• 1.2) Click on Service Call: On the dashboard screen, click on the Service Call button.