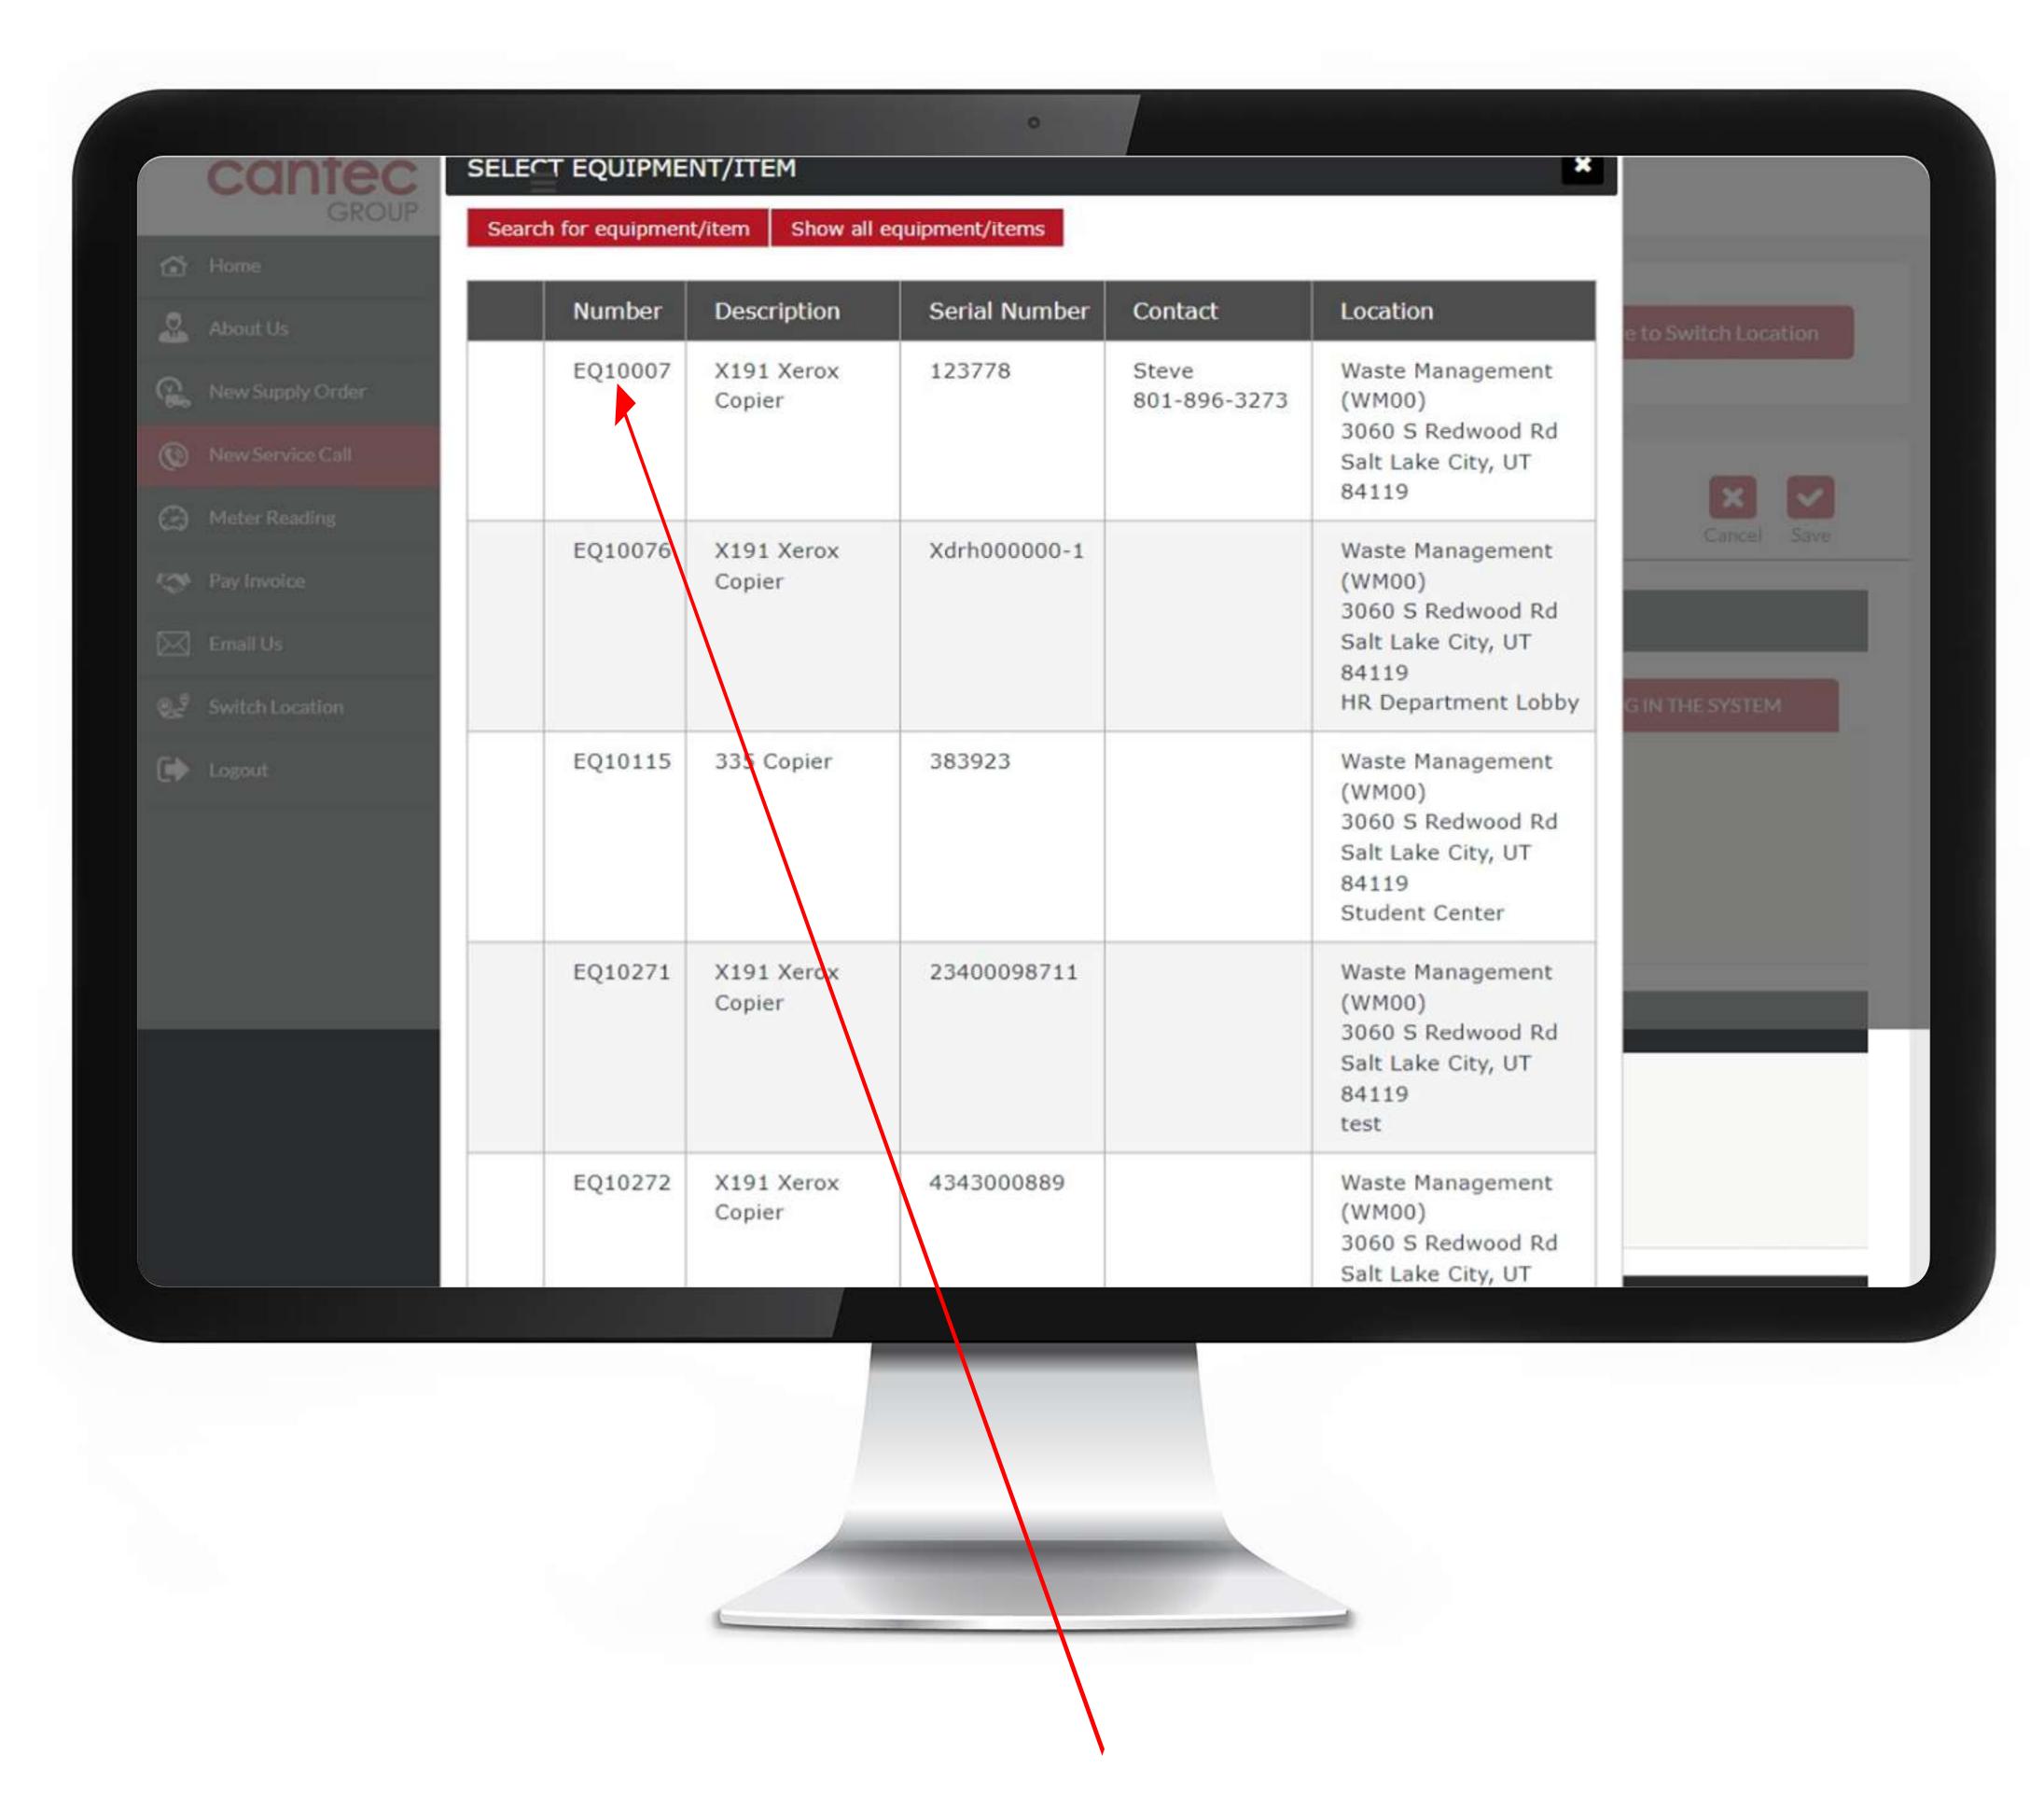

→ 1.3) Select Equipment/ Item that needs service: On the Service Call screen, click on --Select equipment/ item-- to choose the equipment that needs service.

• 1.4 Click the equipment that needs service: On the Select Equipment screen, click on the equipment that needs service.

Click the equipment that needs service

1.5) Enter Description: Enter the issue you are having in the Description box.

1.6) Click Save :- Click the Save button to submit your Service Call.

Service Call Completed