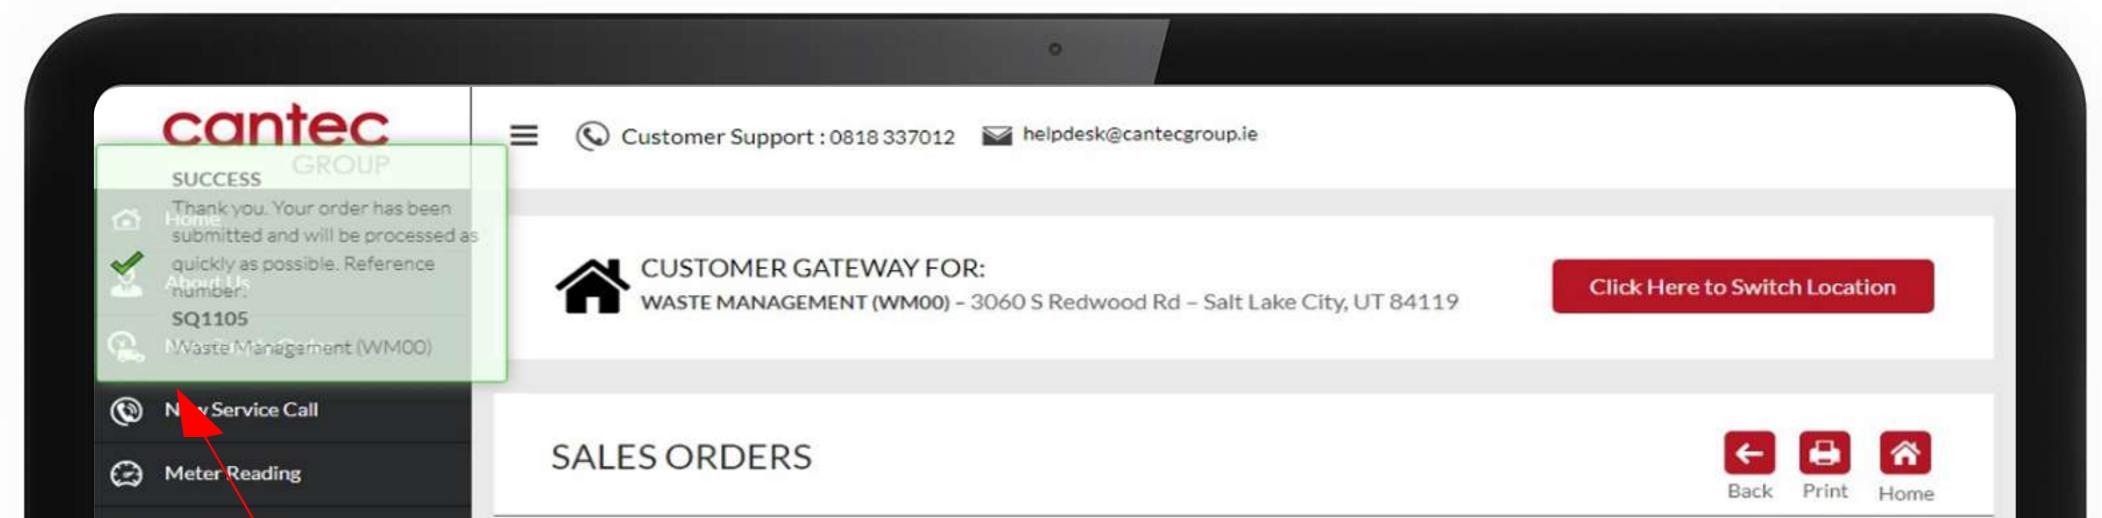

# → 1.6) Click Save :- Once you have added all the items you would like to order, click the Save button. You will get a Thank You popup confirming your order was submitted.

| Logout |                     |           |                          |                             |                 |                 |                           |         |
|--------|---------------------|-----------|--------------------------|-----------------------------|-----------------|-----------------|---------------------------|---------|
|        | ORDER INFORM        | MATION    |                          |                             | ORDER TOTAL     |                 |                           |         |
|        | ORDER               | RED BY:   | einfo green              |                             | SUB TOTAL:      | 1,122.26        |                           |         |
|        | ORDERED BY          | EMAIL:    | green@einfodes           | ign.com                     |                 | (Applicable fre | eight and tax will be add | ed)     |
|        | PONU                | JMBER:    |                          |                             | ORDER COMMENTS: |                 |                           |         |
|        |                     |           |                          |                             |                 |                 |                           |         |
|        |                     |           |                          |                             |                 |                 |                           | 1       |
|        |                     |           |                          |                             |                 |                 |                           |         |
|        |                     |           |                          |                             |                 |                 |                           |         |
|        | ITEMS INCLUDE       | ED IN ORD | ER                       |                             |                 |                 |                           |         |
|        |                     |           |                          |                             |                 |                 |                           | _       |
|        | Item Nu             | umber     | Description              | Equipment Number            | Qty             | Price           | Extended Price            |         |
|        | Item No<br>168168   |           | Description<br>Developer | Equipment Number<br>EQ10007 | Qty<br>2        | Price<br>561.13 | Extended Price            | ×       |
|        | 168168              |           |                          |                             |                 |                 |                           |         |
|        |                     |           |                          |                             |                 |                 | 1,122.26                  |         |
|        | 168168              |           |                          |                             |                 |                 | 1,122.26                  |         |
|        | 168168              |           |                          |                             |                 |                 | 1,122.26<br>Sub total: 1  | ,122.26 |
|        | 168168              |           |                          |                             |                 |                 | 1,122.26<br>Sub total: 1  | ,122.26 |
|        | 168168<br>Add Items |           | Developer                | EQ10007                     |                 |                 | 1,122.26<br>Sub total: 1  | ,122.26 |
|        | 168168              |           |                          | EQ10007                     |                 |                 | 1,122.26<br>Sub total: 1  | ,122.26 |
|        | 168168<br>Add Items |           | Developer                | EQ10007                     |                 |                 | 1,122.26<br>Sub total: 1  | ,122.26 |

This successful message will appear