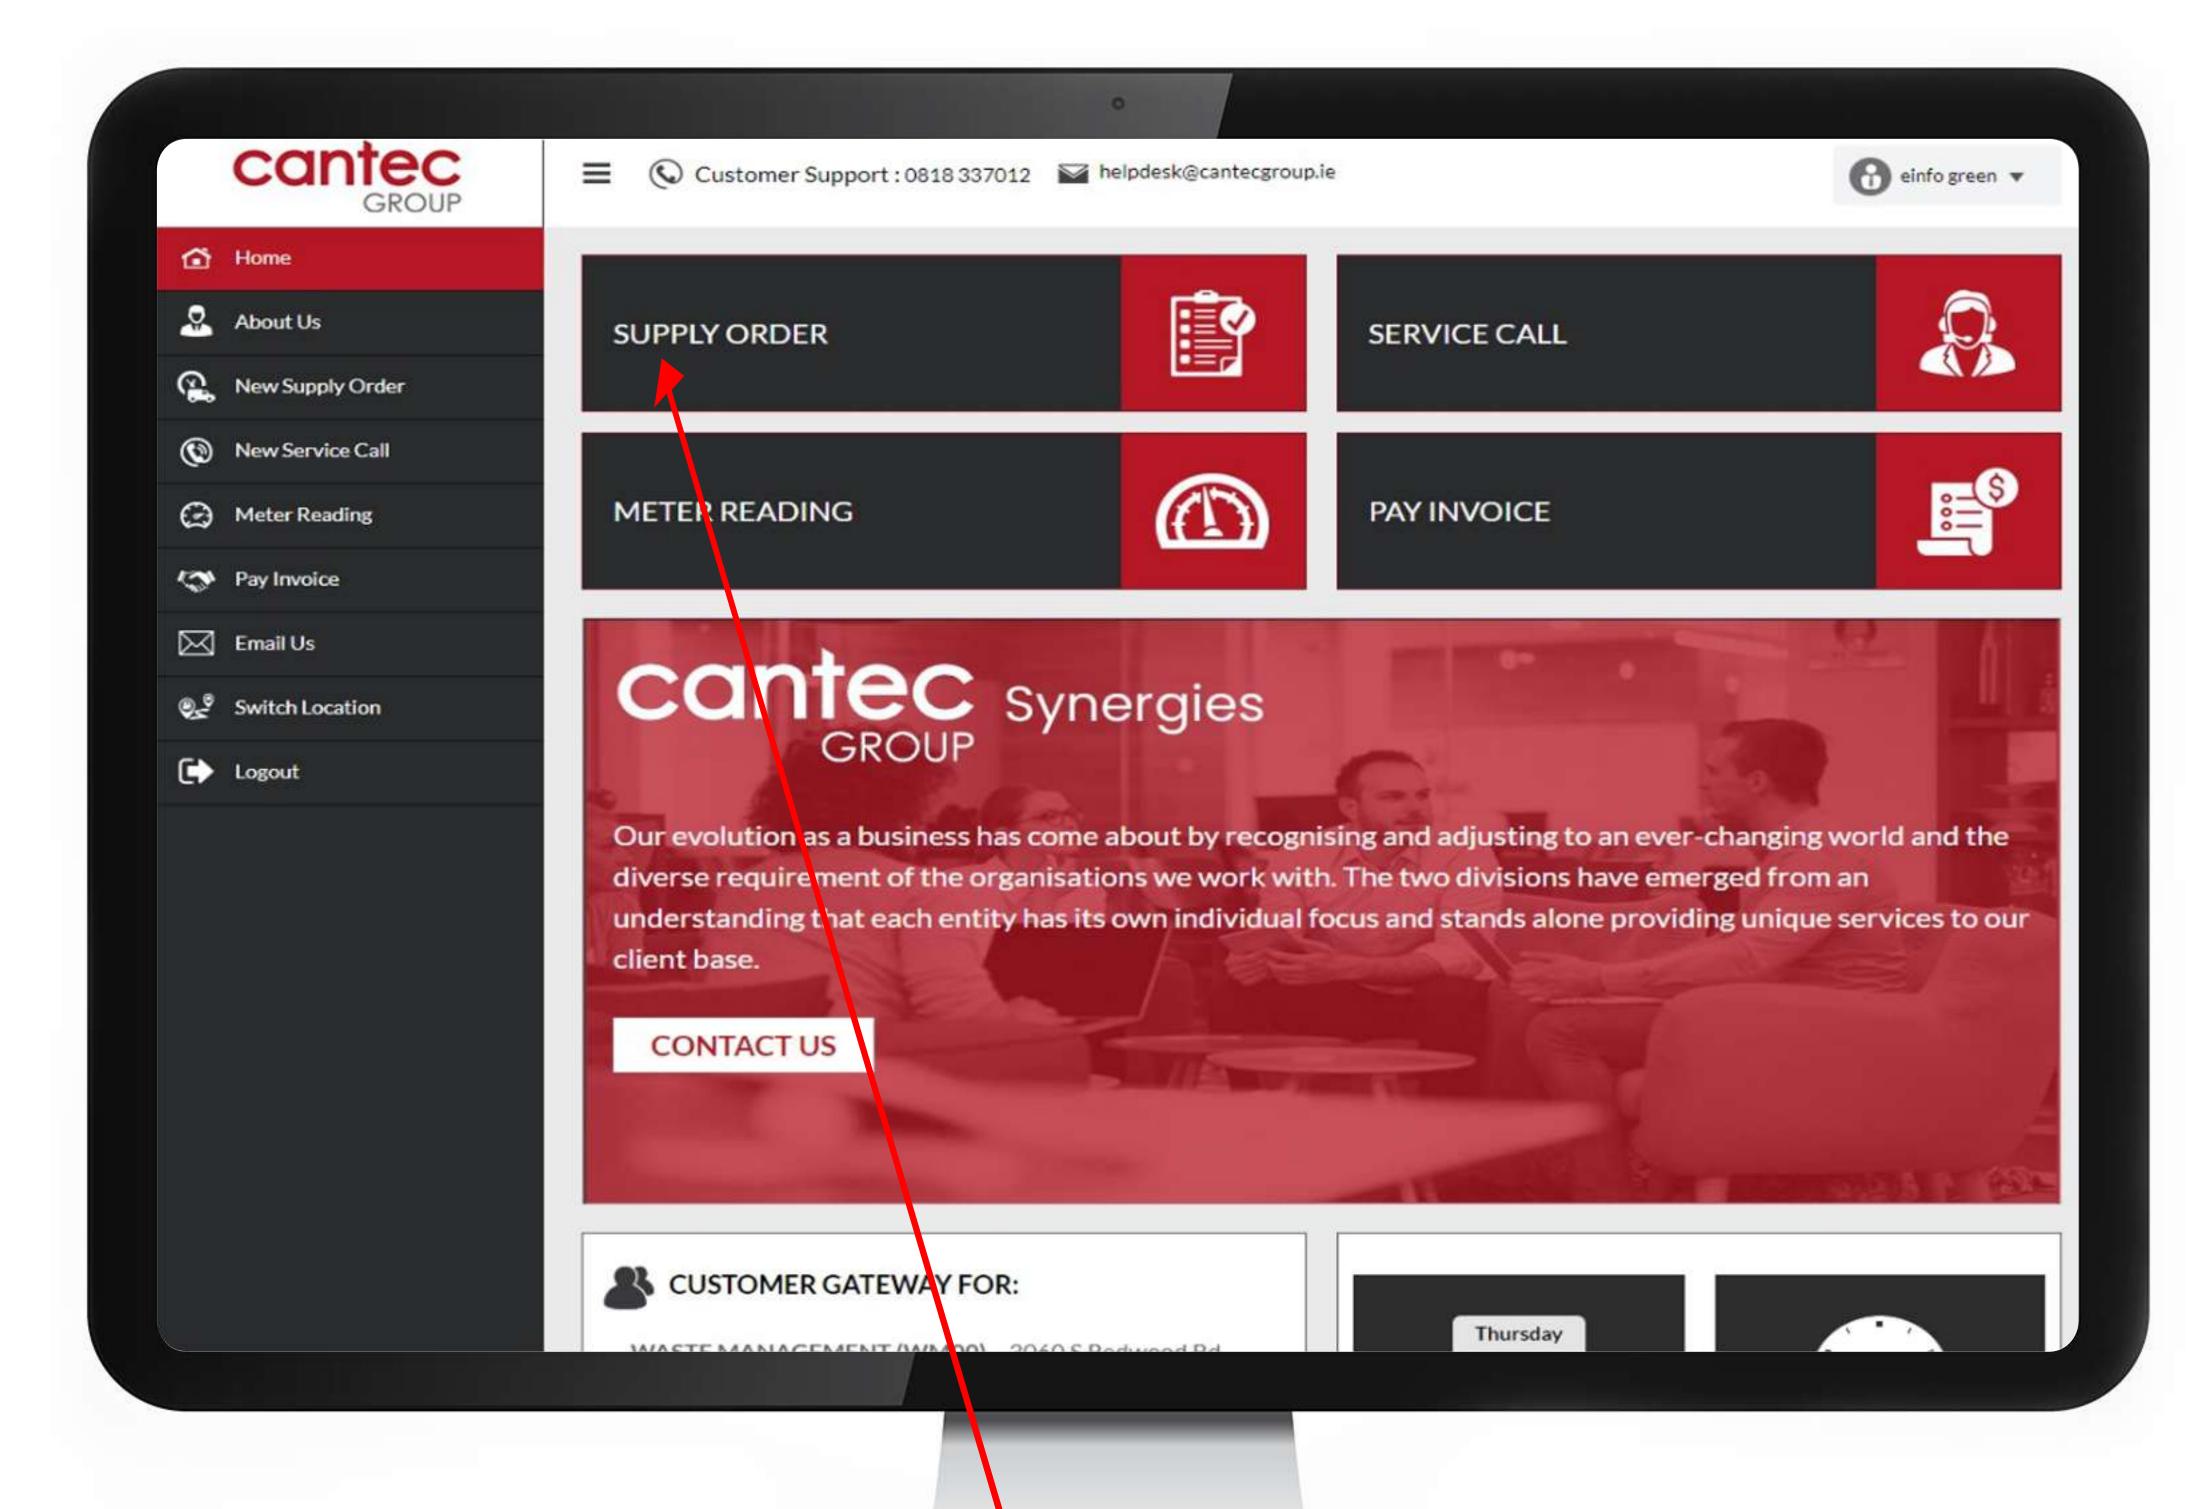

# 1.2) Click on the Supply Order Button :- On the dashboard screen, click on the Supply Order button.

Supply Order Button